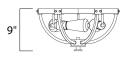

## MEASUREMENTS

DIMENSION : MAX OAH : CANOPY : HANGING WEIGHT : LAMPING : INPUT VOLTAGE : 120 BULB : 3 x BULB INCLUDED : (No DIMMABLE : Yes

: 20" L x 20" W x 9" H

. : 20" W x 1.25" H x 20" L : 5.72 lb

AGE : 120V : 3 x 60W Incandescent E26 Medium , 180W Total DED : (Not Included)