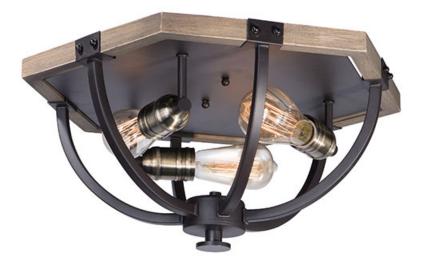

## **PRODUCT DESCRIPTION**

The combination of Weathered Wood with Bronze iron accents is perfectly suited for today rustic room design. Add vintage bulbs to this collection to complete the authentic inspiration of this collection.

## MEASUREMENTS

DIMENSION : MAX OAH : CANOPY : HANGING WEIGHT : LAMPING : INPUT VOLTAGE : 120 BULB : 3 x BULB INCLUDED : (No DIMMABLE : Yes

: 20" L x 20" W x 9" H

. : 20" W x 1.25" H x 20" L : 5.72 lb

AGE : 120V : 3 x 60W Incandescent E26 Medium , 180W Total DED : (Not Included)

## **FINISHES OPTION**

Weathered Oak / Bronze (WOBZ)

MATERIAL Steel, Wood

RATINGS CULus Dry Location

ADDITIONAL OPERATING TEMPERATURE: -20°C (-4°F), 40°C (104°F)

Always consult a qualified electrician before installing any lighting product.