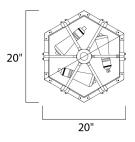

## MEASUREMENTS

DIMENSION : MAX OAH : CANOPY : HANGING WEIGHT : LAMPING : INPUT VOLTAGE : 120 BULB : 3 x BULB INCLUDED : (No DIMMABLE : Yes

: 20" L x 20" W x 9" H

. : 20" W x 1.25" H x 20" L : 5.72 lb

AGE : 120V : 3 x 60W Incandescent E26 Medium , 180W Total DED : (Not Included)