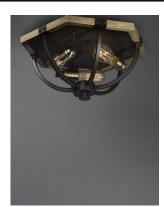

## **PRODUCT DESCRIPTION**

The combination of Weathered Wood with Bronze iron accents is perfectly suited for today rustic room design. Add vintage bulbs to this collection to complete the authentic inspiration of this collection.

## **FINISHES OPTION**

Weathered Oak / Bronze (WOBZ)

MATERIAL Steel, Wood

RATINGS CULus Dry Location

ADDITIONAL OPERATING TEMPERATURE: -20°C (-4°F), 40°C (104°F)

Always consult a qualified electrician before installing any lighting product.